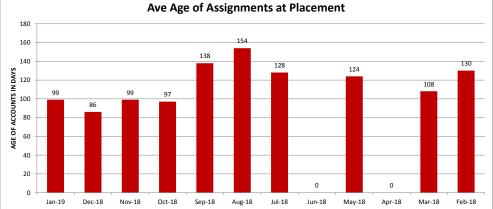

## **MINEOLA UTILITIES - 037324-2**

| Client Monthly History Analysis |                   |                 |                    |                      |                  |           |                       |                     |               |            |
|---------------------------------|-------------------|-----------------|--------------------|----------------------|------------------|-----------|-----------------------|---------------------|---------------|------------|
| Month                           | Accounts Assigned | Assigned Amount | Assign Average Bal | Current<br>Collected | Collected ToDate | Liquidity | Accounts<br>Cancelled | Cancelled<br>Amount | Number<br>PIF | Ave<br>Age |
| an-19                           | 10                | \$2,276.89      | \$227.69           | \$0.00               | \$0.00           | 0.0%      | 0                     | \$0.00              | 0             | 99         |
| Dec-18                          | 9                 | \$1,391.52      | \$154.61           | \$0.00               | \$0.00           | 0.0%      | 0                     | \$0.00              | 0             | 8          |
| Nov-18                          | 5                 | \$567.73        | \$113.55           | \$0.00               | \$0.00           | 0.0%      | 0                     | \$0.00              | 0             | 99         |
| Oct-18                          | 15                | \$3,523.95      | \$234.93           | \$0.00               | \$0.00           | 0.0%      | 1                     | \$82.63             | 0             | 9          |
| Sep-18                          | 6                 | \$924.70        | \$154.12           | \$0.00               | \$109.66         | 11.9%     | 0                     | \$0.00              | 1             | 138        |
| Aug-18                          | 16                | \$1,771.23      | \$110.70           | \$0.00               | \$0.00           | 0.0%      | 4                     | \$3,490.60          | 0             | 154        |
| Jul-18                          | 14                | \$1,727.97      | \$123.43           | \$0.00               | \$409.47         | 23.7%     | 0                     | \$0.00              | 2             | 128        |
| lun-18                          | 0                 | \$0.00          | \$0.00             | \$0.00               | \$0.00           | 0.0%      | 0                     | \$0.00              | 0             | (          |
| May-18                          | 12                | \$1,419.74      | \$118.31           | \$0.00               | \$155.03         | 10.9%     | 0                     | \$0.00              | 1             | 12         |
| Apr-18                          | 0                 | \$0.00          | \$0.00             | \$0.00               | \$0.00           | 0.0%      | 0                     | \$0.00              | 0             |            |
| Mar-18                          | 8                 | \$1,673.87      | \$209.23           | \$0.00               | \$193.52         | 11.6%     | 0                     | \$0.00              | 1             | 10         |
| eb-18                           | 15                | \$1,878.70      | \$125.25           | \$0.00               | \$83.15          | 4.4%      | 1                     | \$2,850.09          | 1             | 13         |
| an-18                           | 5                 | \$902.76        | \$180.55           | \$0.00               | \$0.00           | 0.0%      | 0                     | \$0.00              | 0             | 12         |
| Dec-17                          | 0                 | \$0.00          | \$0.00             | \$0.00               | \$0.00           | 0.0%      | 0                     | \$0.00              | 0             |            |
| Nov-17                          | 11                | \$1,678.64      | \$152.60           | \$0.00               | \$287.82         | 17.2%     | 0                     | \$0.00              | 2             | 11         |
| Oct-17                          | 3                 | \$266.53        | \$88.84            | \$0.00               | \$0.00           | 0.0%      | 0                     | \$0.00              | 0             | 11         |
| Sep-17                          | 5                 | \$680.69        | \$136.14           | \$0.00               | \$75.95          | 11.2%     | 0                     | \$0.00              | 1             | 10         |
| Aug-17                          | 6                 | \$1,302.09      | \$217.01           | \$0.00               | \$374.46         | 28.8%     | 0                     | \$0.00              | 1             | 11         |
| lul-17                          | 10                | \$1,867.95      | \$186.80           | \$0.00               | \$81.33          | 4.4%      | 0                     | \$0.00              | 1             | 11         |
| lun-17                          | 8                 | \$1,188.09      | \$148.51           | \$0.00               | \$256.73         | 21.6%     | 0                     | \$0.00              | 2             | 12         |
| May-17                          | 0                 | \$0.00          | \$0.00             | \$0.00               | \$0.00           | 0.0%      | 0                     | \$0.00              | 0             |            |
| Apr-17                          | 11                | \$2,183.57      | \$198.51           | \$0.00               | \$607.97         | 27.8%     | 0                     | \$0.00              | 2             | 11         |
| Mar-17                          | 8                 | \$1,077.57      | \$134.70           | \$0.00               | \$0.00           | 0.0%      | 0                     | \$0.00              | 0             | 11         |
| Previous                        | 308               | \$49,085.34     | \$159.37           | \$0.00               | \$3,961.65       | 8.1%      | 3                     | \$354.27            | 30            | 63         |
|                                 |                   |                 |                    | =======              |                  |           | ====                  |                     |               |            |
| Total                           | 485               | \$77,389.53     | \$159.57           | \$0.00               | \$6,596.74       | 8.5%      | 9                     | \$6,777.59          | 45            | 44         |