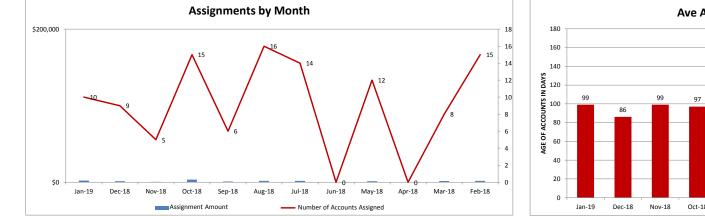

## **MINEOLA UTILITIES - 037324-2**

| Client Monthly History Analysis |                   |                 |                    |                      |                  |           |                       |                     |               |            |
|---------------------------------|-------------------|-----------------|--------------------|----------------------|------------------|-----------|-----------------------|---------------------|---------------|------------|
| Month                           | Accounts Assigned | Assigned Amount | Assign Average Bal | Current<br>Collected | Collected ToDate | Liquidity | Accounts<br>Cancelled | Cancelled<br>Amount | Number<br>PIF | Ave<br>Age |
| an-19                           | 10                | \$2,276.89      | \$227.69           | \$0.00               | \$0.00           | 0.0%      | 0                     | \$0.00              | 0             | 99         |
| Dec-18                          | 9                 | \$1,391.52      | \$154.61           | \$0.00               | \$0.00           | 0.0%      | 0                     | \$0.00              | 0             | 8          |
| Nov-18                          | 5                 | \$567.73        | \$113.55           | \$0.00               | \$0.00           | 0.0%      | 0                     | \$0.00              | 0             | 99         |
| Oct-18                          | 15                | \$3,523.95      | \$234.93           | \$0.00               | \$0.00           | 0.0%      | 1                     | \$82.63             | 0             | 9          |
| Sep-18                          | 6                 | \$924.70        | \$154.12           | \$0.00               | \$109.66         | 11.9%     | 0                     | \$0.00              | 1             | 138        |
| Aug-18                          | 16                | \$1,771.23      | \$110.70           | \$0.00               | \$0.00           | 0.0%      | 4                     | \$3,490.60          | 0             | 154        |
| Jul-18                          | 14                | \$1,727.97      | \$123.43           | \$0.00               | \$409.47         | 23.7%     | 0                     | \$0.00              | 2             | 128        |
| lun-18                          | 0                 | \$0.00          | \$0.00             | \$0.00               | \$0.00           | 0.0%      | 0                     | \$0.00              | 0             | (          |
| May-18                          | 12                | \$1,419.74      | \$118.31           | \$0.00               | \$155.03         | 10.9%     | 0                     | \$0.00              | 1             | 12         |
| Apr-18                          | 0                 | \$0.00          | \$0.00             | \$0.00               | \$0.00           | 0.0%      | 0                     | \$0.00              | 0             |            |
| Mar-18                          | 8                 | \$1,673.87      | \$209.23           | \$0.00               | \$193.52         | 11.6%     | 0                     | \$0.00              | 1             | 10         |
| eb-18                           | 15                | \$1,878.70      | \$125.25           | \$0.00               | \$83.15          | 4.4%      | 1                     | \$2,850.09          | 1             | 13         |
| an-18                           | 5                 | \$902.76        | \$180.55           | \$0.00               | \$0.00           | 0.0%      | 0                     | \$0.00              | 0             | 12         |
| Dec-17                          | 0                 | \$0.00          | \$0.00             | \$0.00               | \$0.00           | 0.0%      | 0                     | \$0.00              | 0             |            |
| Nov-17                          | 11                | \$1,678.64      | \$152.60           | \$0.00               | \$287.82         | 17.2%     | 0                     | \$0.00              | 2             | 11         |
| Oct-17                          | 3                 | \$266.53        | \$88.84            | \$0.00               | \$0.00           | 0.0%      | 0                     | \$0.00              | 0             | 11         |
| Sep-17                          | 5                 | \$680.69        | \$136.14           | \$0.00               | \$75.95          | 11.2%     | 0                     | \$0.00              | 1             | 10         |
| Aug-17                          | 6                 | \$1,302.09      | \$217.01           | \$0.00               | \$374.46         | 28.8%     | 0                     | \$0.00              | 1             | 11         |
| lul-17                          | 10                | \$1,867.95      | \$186.80           | \$0.00               | \$81.33          | 4.4%      | 0                     | \$0.00              | 1             | 11         |
| lun-17                          | 8                 | \$1,188.09      | \$148.51           | \$0.00               | \$256.73         | 21.6%     | 0                     | \$0.00              | 2             | 12         |
| May-17                          | 0                 | \$0.00          | \$0.00             | \$0.00               | \$0.00           | 0.0%      | 0                     | \$0.00              | 0             |            |
| Apr-17                          | 11                | \$2,183.57      | \$198.51           | \$0.00               | \$607.97         | 27.8%     | 0                     | \$0.00              | 2             | 11         |
| Mar-17                          | 8                 | \$1,077.57      | \$134.70           | \$0.00               | \$0.00           | 0.0%      | 0                     | \$0.00              | 0             | 11         |
| Previous                        | 308               | \$49,085.34     | \$159.37           | \$0.00               | \$3,961.65       | 8.1%      | 3                     | \$354.27            | 30            | 63         |
|                                 |                   |                 |                    | =======              |                  |           | ====                  |                     |               |            |
| Total                           | 485               | \$77,389.53     | \$159.57           | \$0.00               | \$6,596.74       | 8.5%      | 9                     | \$6,777.59          | 45            | 44         |