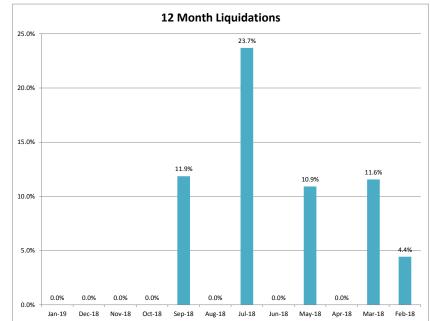

## **MINEOLA UTILITIES - 037324-2**

| Client Monthly History Analysis |                   |                 |                    |                      |                  |           |                       |                     |               |            |
|---------------------------------|-------------------|-----------------|--------------------|----------------------|------------------|-----------|-----------------------|---------------------|---------------|------------|
| Month                           | Accounts Assigned | Assigned Amount | Assign Average Bal | Current<br>Collected | Collected ToDate | Liquidity | Accounts<br>Cancelled | Cancelled<br>Amount | Number<br>PIF | Ave<br>Age |
| an-19                           | 10                | \$2,276.89      | \$227.69           | \$0.00               | \$0.00           | 0.0%      | 0                     | \$0.00              | 0             | 99         |
| Dec-18                          | 9                 | \$1,391.52      | \$154.61           | \$0.00               | \$0.00           | 0.0%      | 0                     | \$0.00              | 0             | 8          |
| Nov-18                          | 5                 | \$567.73        | \$113.55           | \$0.00               | \$0.00           | 0.0%      | 0                     | \$0.00              | 0             | 99         |
| Oct-18                          | 15                | \$3,523.95      | \$234.93           | \$0.00               | \$0.00           | 0.0%      | 1                     | \$82.63             | 0             | 9          |
| Sep-18                          | 6                 | \$924.70        | \$154.12           | \$0.00               | \$109.66         | 11.9%     | 0                     | \$0.00              | 1             | 138        |
| Aug-18                          | 16                | \$1,771.23      | \$110.70           | \$0.00               | \$0.00           | 0.0%      | 4                     | \$3,490.60          | 0             | 154        |
| Jul-18                          | 14                | \$1,727.97      | \$123.43           | \$0.00               | \$409.47         | 23.7%     | 0                     | \$0.00              | 2             | 128        |
| lun-18                          | 0                 | \$0.00          | \$0.00             | \$0.00               | \$0.00           | 0.0%      | 0                     | \$0.00              | 0             | (          |
| May-18                          | 12                | \$1,419.74      | \$118.31           | \$0.00               | \$155.03         | 10.9%     | 0                     | \$0.00              | 1             | 12         |
| Apr-18                          | 0                 | \$0.00          | \$0.00             | \$0.00               | \$0.00           | 0.0%      | 0                     | \$0.00              | 0             |            |
| Mar-18                          | 8                 | \$1,673.87      | \$209.23           | \$0.00               | \$193.52         | 11.6%     | 0                     | \$0.00              | 1             | 10         |
| eb-18                           | 15                | \$1,878.70      | \$125.25           | \$0.00               | \$83.15          | 4.4%      | 1                     | \$2,850.09          | 1             | 13         |
| an-18                           | 5                 | \$902.76        | \$180.55           | \$0.00               | \$0.00           | 0.0%      | 0                     | \$0.00              | 0             | 12         |
| Dec-17                          | 0                 | \$0.00          | \$0.00             | \$0.00               | \$0.00           | 0.0%      | 0                     | \$0.00              | 0             |            |
| Nov-17                          | 11                | \$1,678.64      | \$152.60           | \$0.00               | \$287.82         | 17.2%     | 0                     | \$0.00              | 2             | 11         |
| Oct-17                          | 3                 | \$266.53        | \$88.84            | \$0.00               | \$0.00           | 0.0%      | 0                     | \$0.00              | 0             | 11         |
| Sep-17                          | 5                 | \$680.69        | \$136.14           | \$0.00               | \$75.95          | 11.2%     | 0                     | \$0.00              | 1             | 10         |
| Aug-17                          | 6                 | \$1,302.09      | \$217.01           | \$0.00               | \$374.46         | 28.8%     | 0                     | \$0.00              | 1             | 11         |
| lul-17                          | 10                | \$1,867.95      | \$186.80           | \$0.00               | \$81.33          | 4.4%      | 0                     | \$0.00              | 1             | 11         |
| lun-17                          | 8                 | \$1,188.09      | \$148.51           | \$0.00               | \$256.73         | 21.6%     | 0                     | \$0.00              | 2             | 12         |
| May-17                          | 0                 | \$0.00          | \$0.00             | \$0.00               | \$0.00           | 0.0%      | 0                     | \$0.00              | 0             |            |
| Apr-17                          | 11                | \$2,183.57      | \$198.51           | \$0.00               | \$607.97         | 27.8%     | 0                     | \$0.00              | 2             | 11         |
| Mar-17                          | 8                 | \$1,077.57      | \$134.70           | \$0.00               | \$0.00           | 0.0%      | 0                     | \$0.00              | 0             | 11         |
| Previous                        | 308               | \$49,085.34     | \$159.37           | \$0.00               | \$3,961.65       | 8.1%      | 3                     | \$354.27            | 30            | 63         |
|                                 |                   |                 |                    | =======              |                  |           | ====                  |                     |               |            |
| Total                           | 485               | \$77,389.53     | \$159.57           | \$0.00               | \$6,596.74       | 8.5%      | 9                     | \$6,777.59          | 45            | 44         |